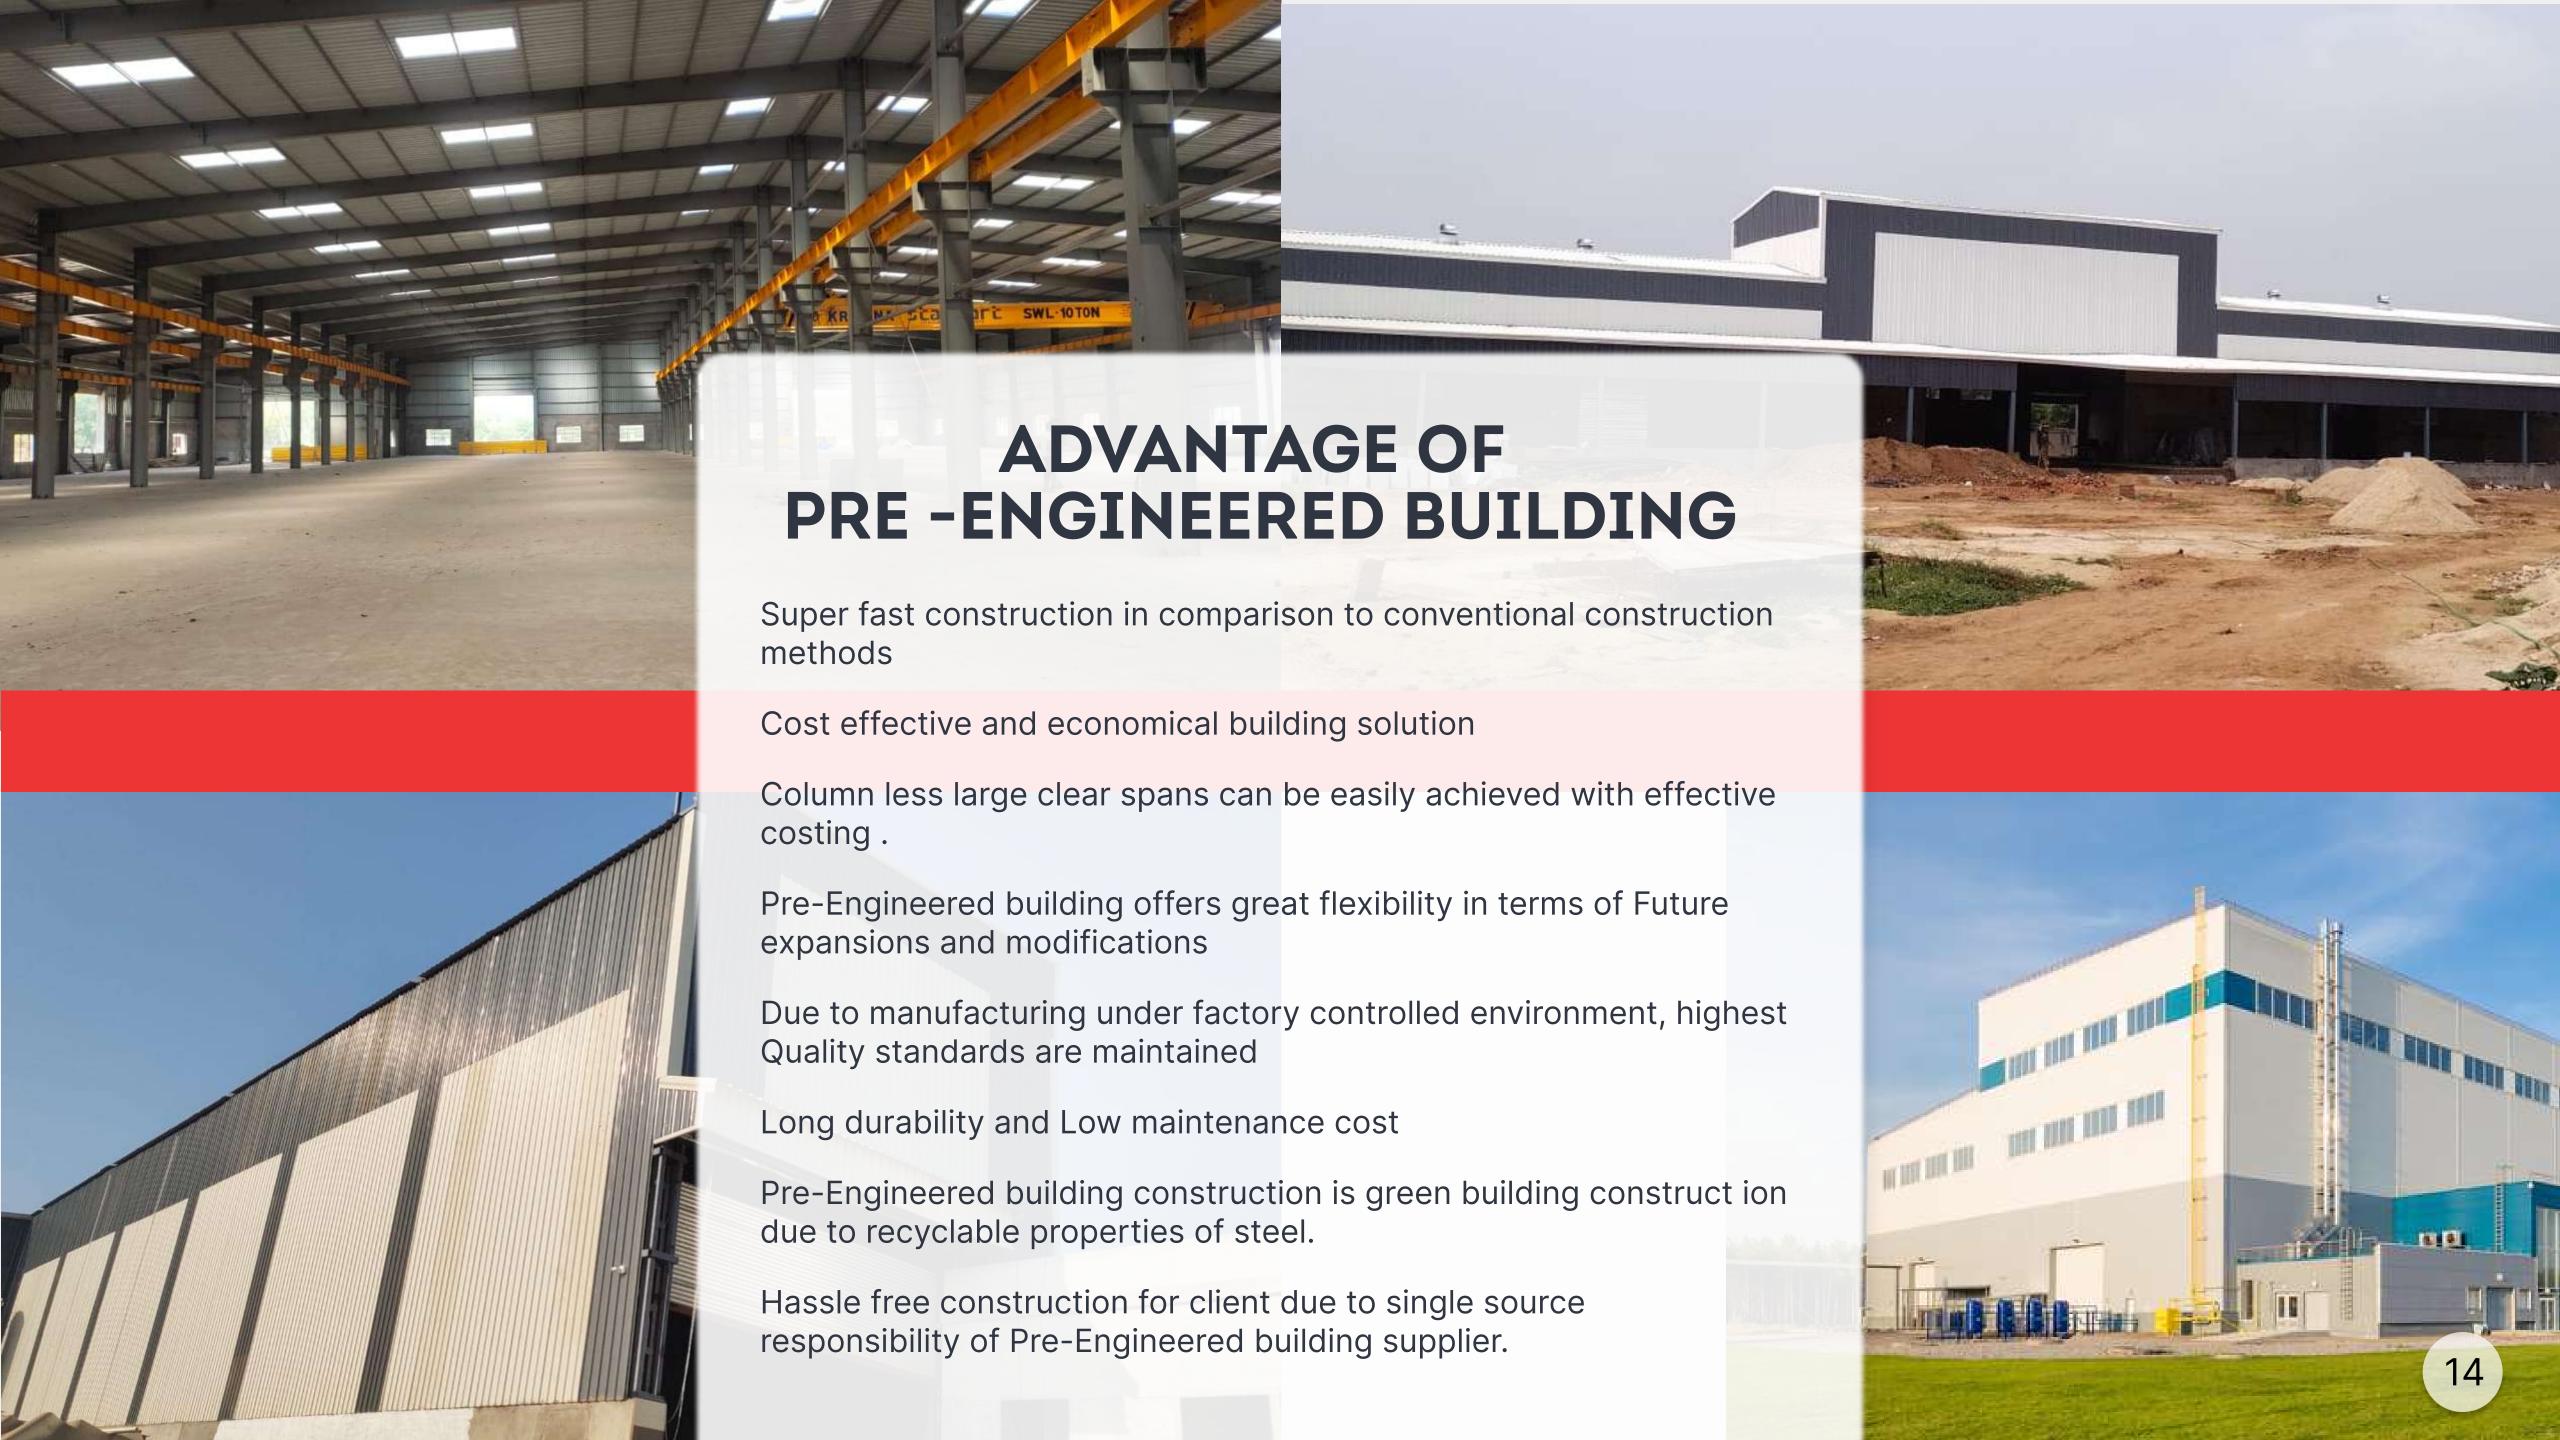

Optimum and efficient utilisation of raw material is ensured to reduce the amount of steel used through extensive testing and computer modelling, to meet stringent building codes.

our team designs the projects with a variety of standards and design code such as ASTM, MBMA & IS codes to suit customer needs of various industry & market segments.

# Our Manufacturing Facility

We Currently has 40,000 Sq.ft Manufacturing facility is located in well connected industrial area of Bakrol, Dhamatvan road, Indore High way, Ahmedabad.

Our Manufacturing facility produces highest Quality Roofing & Cladding Profiles, Purlins and Accessories from best quality of materials as per project specific requirements. our efficient & Experienced erection team ensures highest quality execution of the project on site.

our capacity to manufacture more than 700 MT of roofing sheets, 250 MT C-Z Purlins & 150 MT of Primary members makes us Emerging player in the industry.

# Strength In Service

A pioneer in the steel buildings industry, **Arrow Steel** is among the first large scale emerging steel building manufacturing organization in eastern ahmedabad gujarat.

With a production capacity of over 10,000 MT annually, we are able to fabricate and ship more than 100 jobs every year.

With a combination of highly trained engineers, dedicated workforce, and premium materials, we strive to build long-term partnerships with win-win solutions based on transparency and integrity.