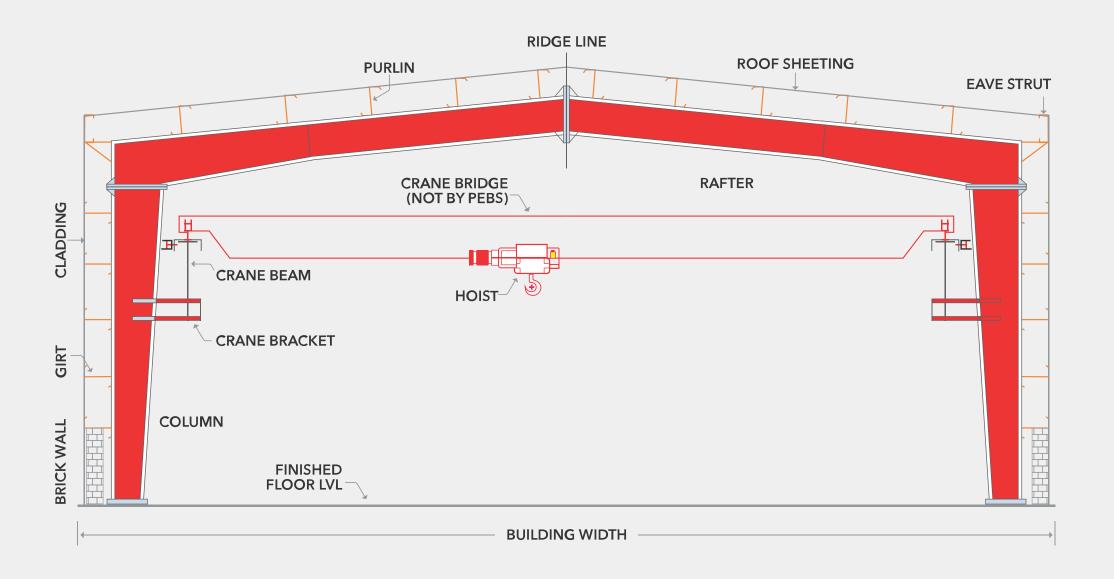

## **Crane Beam**

24 48

24

60

#### PRIMARY FRAMING MEMBERS

Primary built-up members (H-Beams) are manufactured by gas cutting of HR steel plates in required sizes, standards confirming to ASTM A572 Grade 345 Mpa. These plates of various sizes are welded together on one side by continuous welding and other side by stitch welding at regular intervals to make an H-beam. These are custom-built sections, so virtually any size of section can be made as per design requirement. Splice plates are welded at the end of different H - beam sections. These H-beam sections are assembled together by bolting the splice plates to make a complete frame assembly. The Primary members are available in high grade steel of minimum yield strength of 345 Mpa

Premier Pre-Engineered Steel Buildings are 100% custom designed to provide maximum space utilisation, excellent strength and highest safety standards. Our basic architectural measures include:

The Building Height is the eave height, which is the length from the foot of the main frame column base plate to the top outer point of the eave strut and can measure up to a height of 30m. In the case of columns that are recessed or elevated from the finished floor, the eave height is the distance from the finished floor to the top of the eave strut. The Roof Slope is the angle that the roof forms with respect to the horizontal and is commonly 1/10.