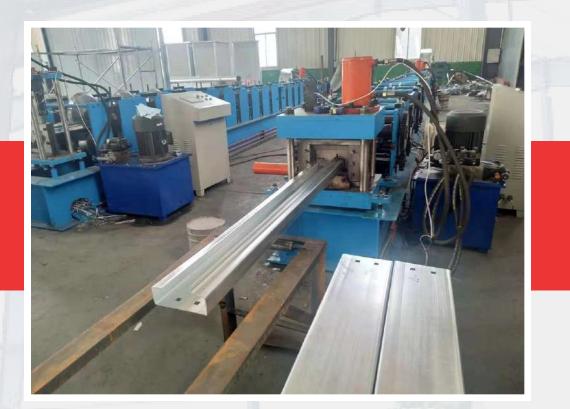

# Our Manufacturing Facility

We Currently has 40,000 Sq.ft Manufacturing facility is located in well connected industrial area of Bakrol, Dhamatvan road, Indore High way, Ahmedabad.

Our Manufacturing facility produces highest Quality Roofing & Cladding Profiles, Purlins and Accessories from best quality of materials as per project specific requirements. our efficient & Experienced erection team ensures highest quality execution of the project on site.

our capacity to manufacture more than 700 MT of roofing sheets, 250 MT C-Z Purlins & 150 MT of Primary members makes us Emerging player in the industry.