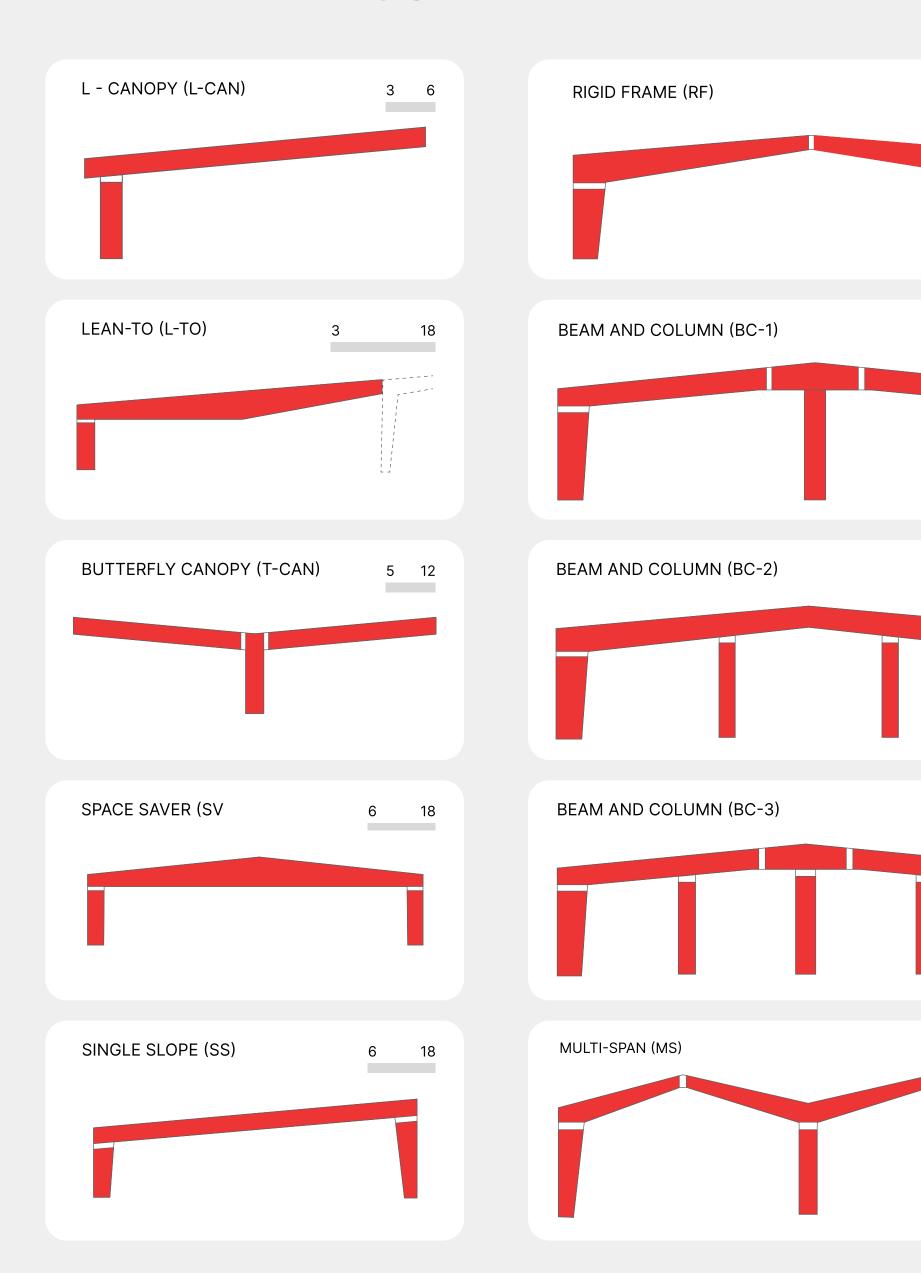

nd explored the opportunity to bring the revolutionary technology of pre-engineered buildings

Mr. Varun Kaswala

Managing Director (Sales Marketing & Engineering)

Mr. Varun Kaswala 9 years of experience in Design Engineering and in the construction industry, Varun cares deeply about customer satisfaction through teamwork, and operates on the belief that nothing is impossible.

# There is nothing more meaningful than giving back to society. The Culture Of Our Company We are an equal opportunity workplace, and operate an open door policy to all team members. Strong proponents of diversity and equality, we are proud to work with partners and staff from all walks of life. We are dedicated to helping our staff achieve both personal and professional success in our company

## **Main Frames**



## **Crane Beam**

24 48

24

60







### MEZZANINE FRAMING ELEVATION

Mezzanine floors are very common in PEB buildings nowadays as they are suitable for various applications like office, storage, processing plant, etc. KSBPL mezzanine floor consists of galvanized deck sheet or chequered plate as per the requirement of the project. This may be installed with Gratings also for special applications. The typical framing system of the mezzanine consists of beams & Joists.

## PRE-ENGINEERED BUILDING COMPONENTS

#### PRIMARY FRAMING MEMBERS

Primary built-up members (H-Beams) are manufactured by gas cutting of HR steel plates in required sizes, standards confirming to ASTM A572 Grade 345 Mpa. These plates of various sizes are welded together on one side by continuous welding and other side