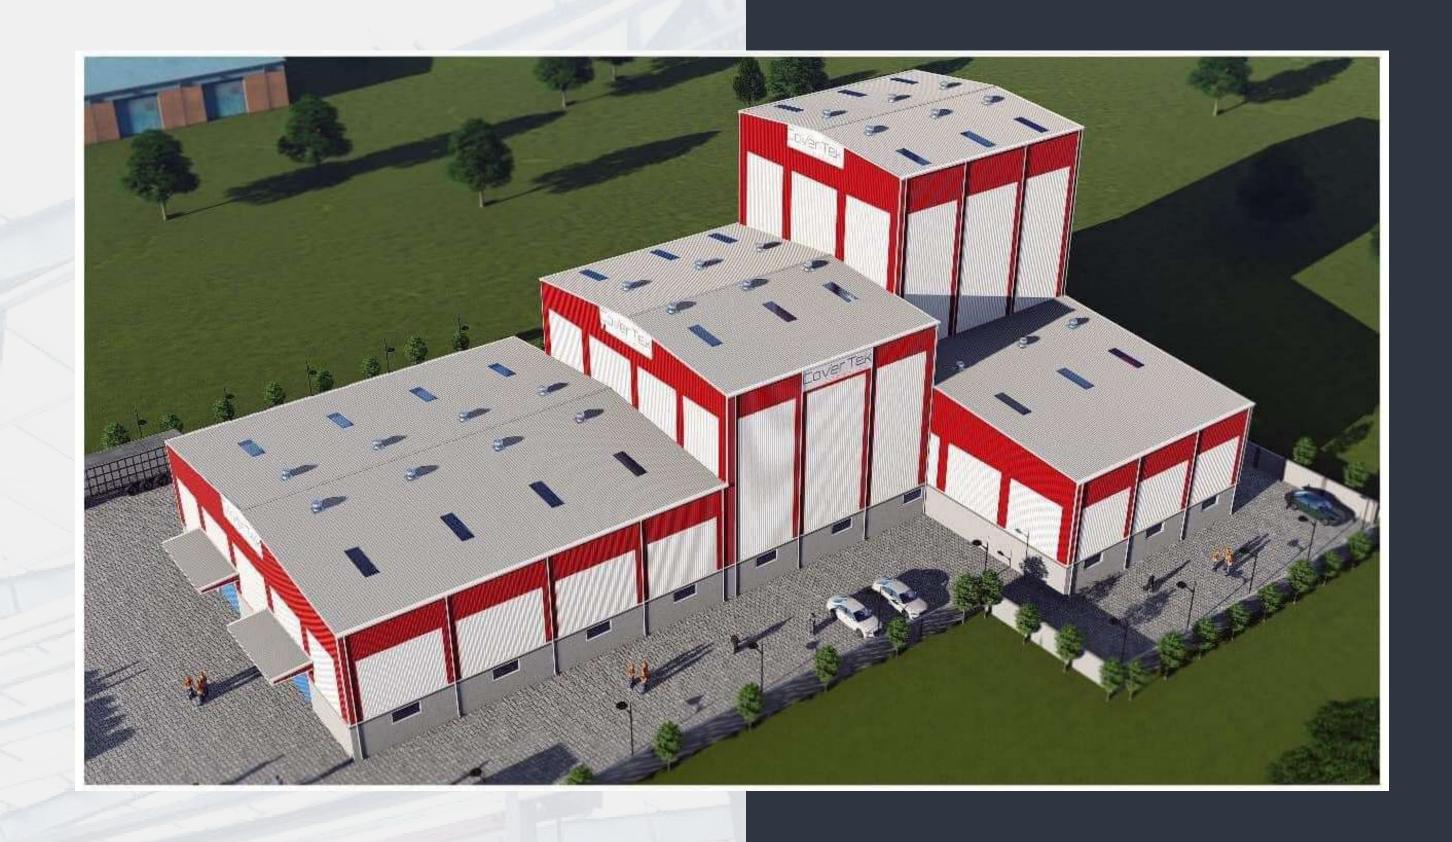

# Our Manufacturing Facility

We Currently has 40,000 Sq.ft Manufacturing facility is located in well connected industrial area of Bakrol, Dhamatvan road, Indore High way, Ahmedabad.

Our Manufacturing facility produces highest Quality Roofing & Cladding Profiles, Purlins and Accessories from best quality of materials as per project specific requirements. our efficient & Experienced erection team ensures highest quality execution of the project on site.

our capacity to manufacture more than 700 MT of roofing sheets, 250 MT C-Z Purlins & 150 MT of Primary members makes us Emerging player in the industry.