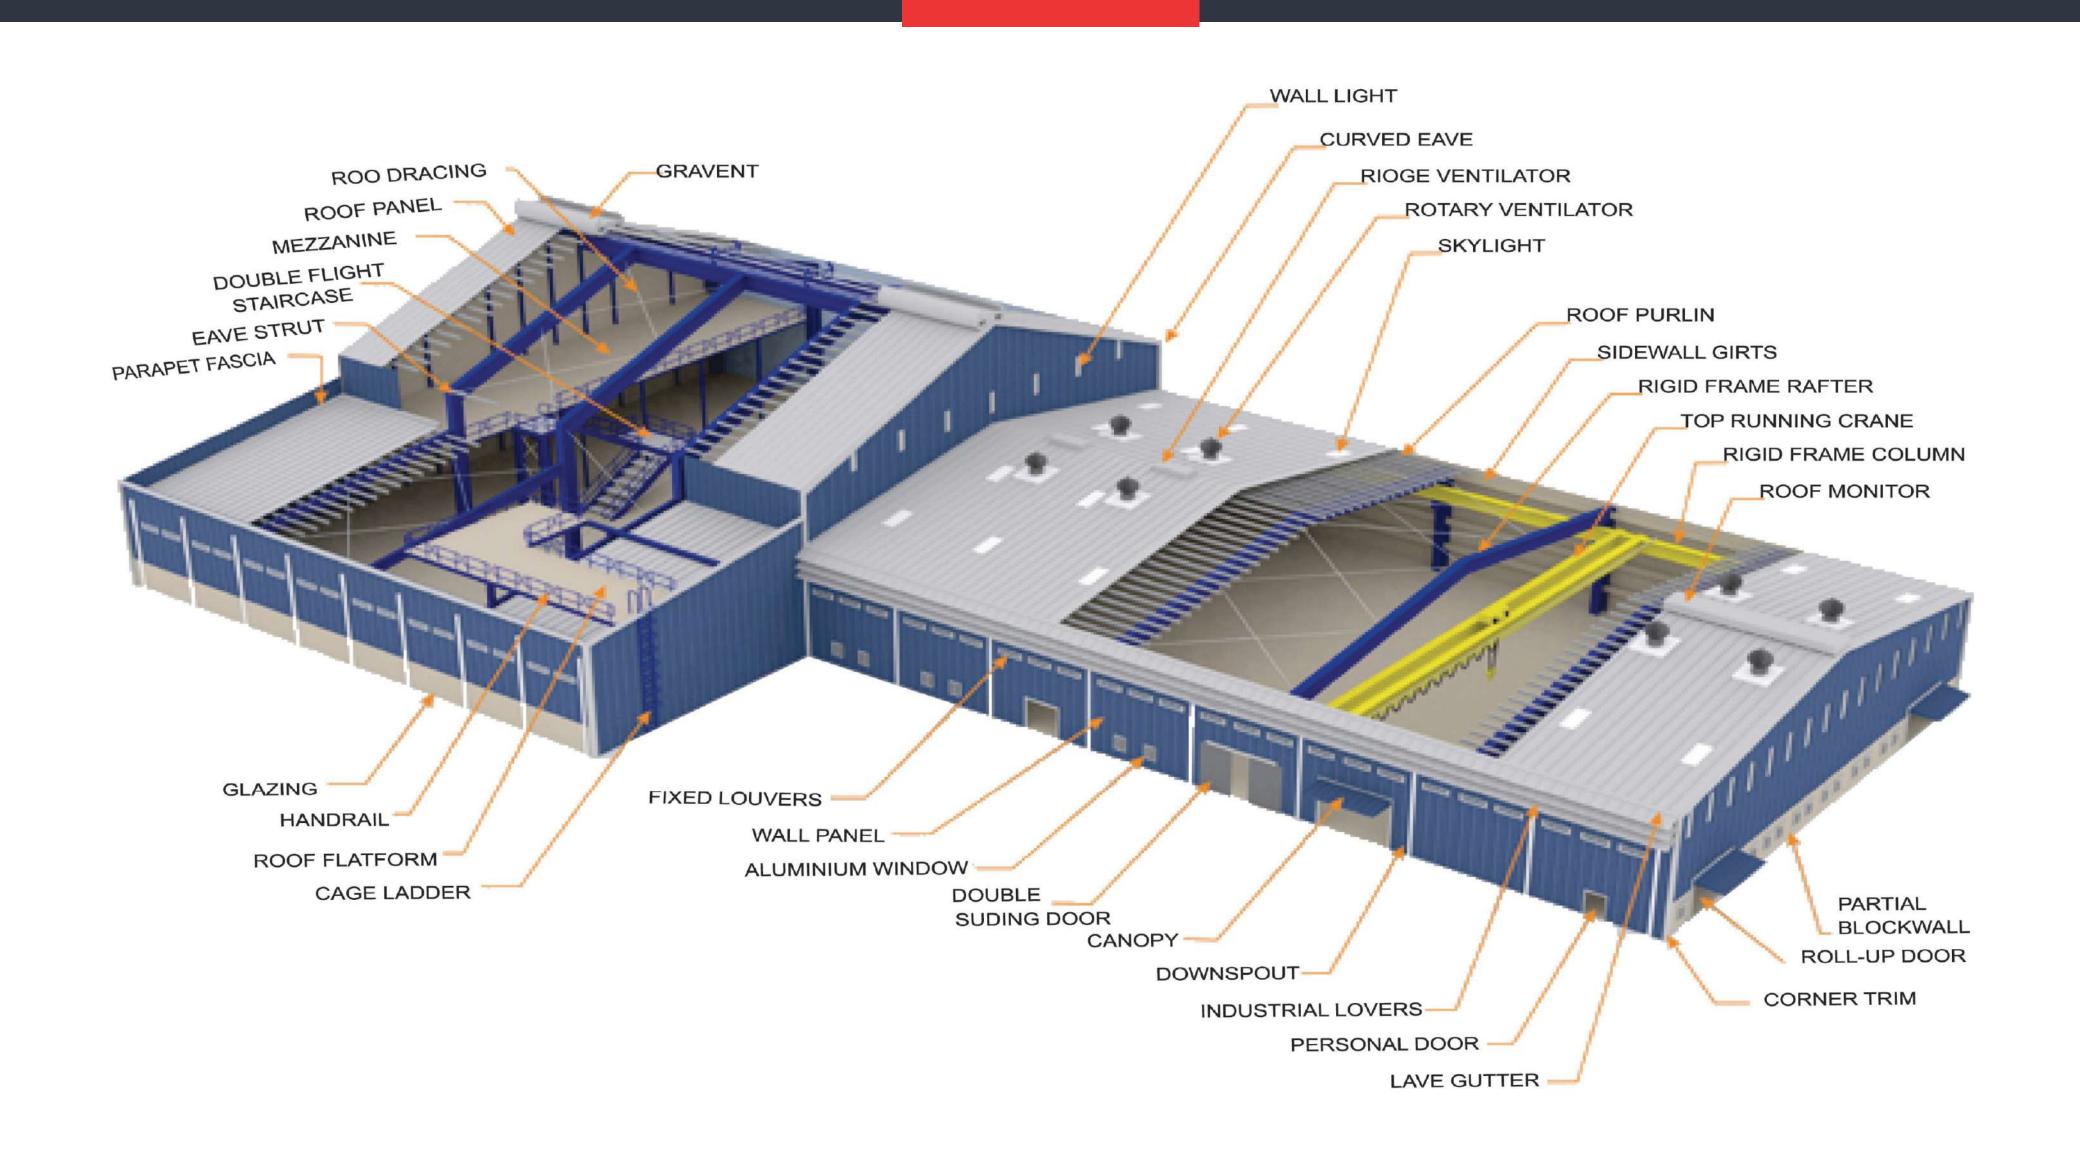

# Pre-Engineering Building Composites

## PRE-ENGINEERED BUILDING COMPONENTS

#### PRIMARY FRAMING MEMBERS

Primary built-up members (H-Beams) are manufactured by gas cutting of HR steel plates in required sizes, standards confirming to ASTM A572 Grade 345 Mpa. These plates of various sizes are welded together on one side by continuous welding and other side by stitch welding at regular intervals to make an H-beam. These are custom-built sections, so virtually any size of section can be made as per design requirement. Splice plates are welded at the end of different H - beam sections. These H-beam sections are assembled together by bolting the splice plates to make a complete frame assembly. The Primary members are available in high grade steel of minimum yield strength of 345 Mpa

Premier Pre-Engineered Steel Buildings are 100% custom designed to provide maximum space utilisation, excellent strength and highest safety standards. Our basic architectural measures include:

The Building Height is the eave height, which is the length from the foot of the main frame column base plate to the top outer point of the eave strut and can measure up to a height of 30m. In the case of columns that are recessed or elevated from the finished floor, the eave height is the distance from the finished floor to the top of the eave strut. The Roof Slope is the angle that the roof forms with respect to the horizontal and is commonly 1/10.