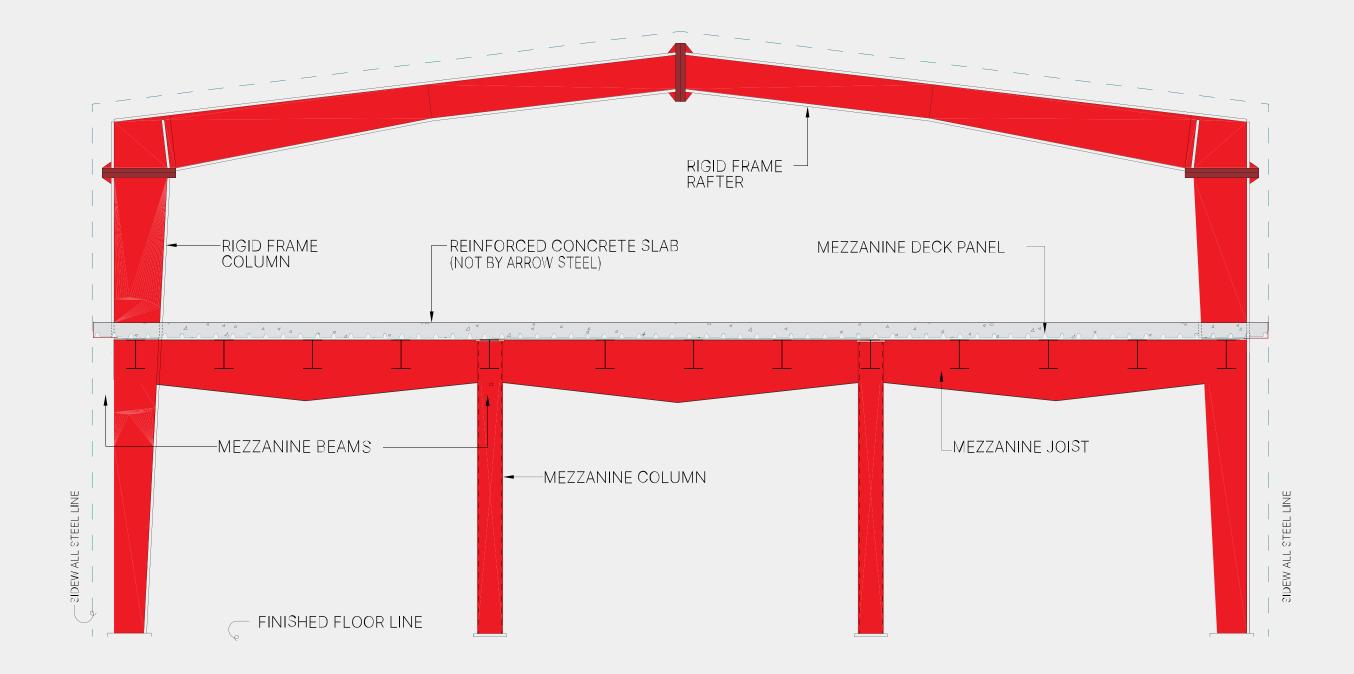

### MEZZANINE FRAMING ELEVATION

Mezzanine floors are very common in PEB buildings nowadays as they are suitable for various applications like office, storage, processing plant, etc. KSBPL mezzanine floor consists of galvanized deck sheet or chequered plate as per the requirement of the project. This may be installed with Gratings also for special applications. The typical framing system of the mezzanine consists of beams & Joists.