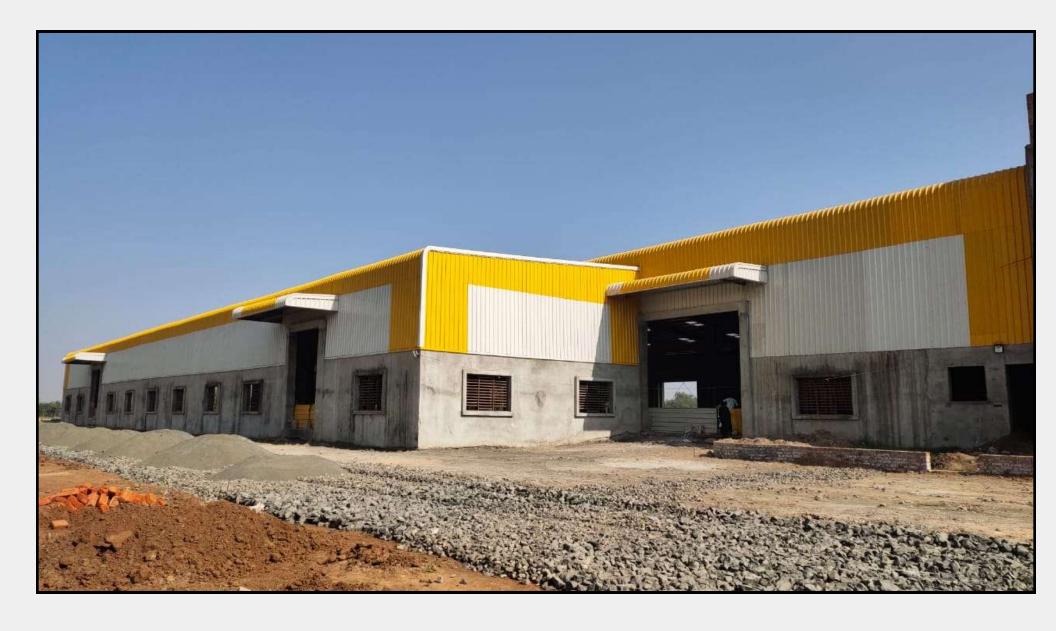

# Our Manufacturing Facility

We Currently has 40,000 Sq.ft Manufacturing facility is located in well connected industrial area of Bakrol, Dhamatvan road, Indore High way, Ahmedabad.

Our Manufacturing facility produces highest Quality Roofing & Cladding Profiles, Purlins and Accessories from best quality of materials as per project specific requirements. our efficient & Experienced erection team ensures highest quality execution of the project on site.

our capacity to manufacture more than 700 MT of roofing sheets, 250 MT C-Z Purlins & 150 MT of Primary members makes us Emerging player in the industry.